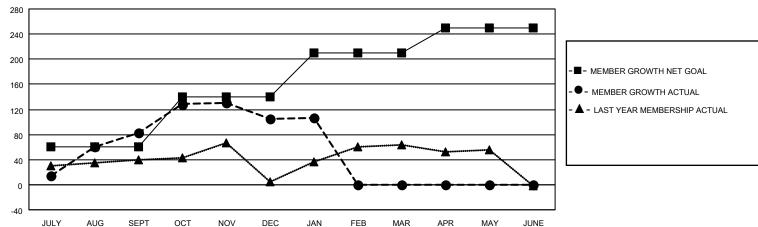

### GOALS AND ACTUAL MEMBERS CUMULATIVE

| DROPPED CLUBS: 1 |     | 48 CLUBS OF 79 ADDED 1 OR MORE<br>NEW MEMBERS | GENDER DISTRIBUTION  MALE 1,288 (72.20%) |               |     |
|------------------|-----|-----------------------------------------------|------------------------------------------|---------------|-----|
| DROPPED MEMBERS  |     |                                               | FEMALE                                   | 496 (27.80%)  |     |
| DECEASED         | 5   | CLICK HERE FOR CUMULATIVE                     | TOTAL FAMILY UNIT MEMBERS                |               | 617 |
| CLUB CANCELLED   | 0   | MEMBERSHIP DATA                               |                                          | O DANIMO HALE | 338 |
| OTHER 157        |     |                                               | FAMILY MEMBERS PAYING HALF DUES          |               | 330 |
| TOTAL            | 162 |                                               |                                          |               |     |

## District 306 A1

| Clubs         |               |             |               | Members               |                         |                         |                                                    |  |
|---------------|---------------|-------------|---------------|-----------------------|-------------------------|-------------------------|----------------------------------------------------|--|
|               | RESULTS FOR   | R 2020-2021 |               | RESULTS FOR 2020-2021 |                         |                         |                                                    |  |
| QUARTER       | NEW CLUB GOAL | NEW CLUBS   | DROPPED CLUBS | QUARTER MEM           | MBER GROWTH NET<br>GOAL | MEMBER GROWTH<br>ACTUAL | DROPPED<br>MEMBERS ACTUAL<br>(including transfers) |  |
| JULY/AUG/SEPT | 2             | 3           | 0             | JULY/AUG/SEPT         | 60                      | 127                     | 39                                                 |  |
| OCT/NOV/DEC   | 2             | 3           | 0             | OCT/NOV/DEC           | 80                      | 147                     | 118                                                |  |
| JAN/FEB/MAR   | 1             | 0           | 1             | JAN/FEB/MAR           | 70                      | 9                       | 5                                                  |  |
| APR/MAY/JUNE  | 0             | 0           | 0             | APR/MAY/JUNE          | 40                      | 0                       | 0                                                  |  |