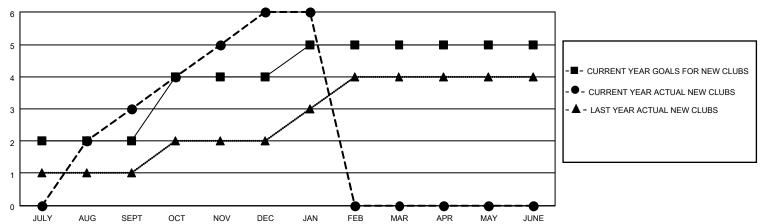

### GOALS AND ACTUAL NEW CLUBS CUMULATIVE

## District 306 A1

| Clubs         |               |             |               | Members               |                         |                         |                                                    |  |
|---------------|---------------|-------------|---------------|-----------------------|-------------------------|-------------------------|----------------------------------------------------|--|
|               | RESULTS FOR   | R 2020-2021 |               | RESULTS FOR 2020-2021 |                         |                         |                                                    |  |
| QUARTER       | NEW CLUB GOAL | NEW CLUBS   | DROPPED CLUBS | QUARTER MEM           | MBER GROWTH NET<br>GOAL | MEMBER GROWTH<br>ACTUAL | DROPPED<br>MEMBERS ACTUAL<br>(including transfers) |  |
| JULY/AUG/SEPT | 2             | 3           | 0             | JULY/AUG/SEPT         | 60                      | 127                     | 39                                                 |  |
| OCT/NOV/DEC   | 2             | 3           | 0             | OCT/NOV/DEC           | 80                      | 147                     | 118                                                |  |
| JAN/FEB/MAR   | 1             | 0           | 1             | JAN/FEB/MAR           | 70                      | 9                       | 5                                                  |  |
| APR/MAY/JUNE  | 0             | 0           | 0             | APR/MAY/JUNE          | 40                      | 0                       | 0                                                  |  |